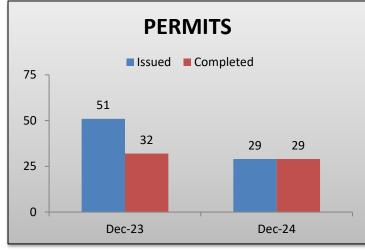

#### **DEVELOPEMENT SUMMARY**

**MONTHLY TRENDS & AVERAGES** 

• PERMITS ISSUED: 43

• PERMITS COMPLETED: 39

TOTAL CONSTRUCTION VALUATION: \$2,453,584
PERMIT CONSTRUCTION VALUATION: \$22,308