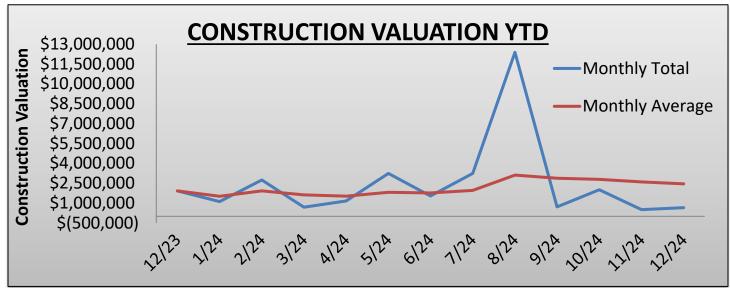

#### **DEVELOPEMENT SUMMARY**

**MONTHLY TRENDS & AVERAGES** 

• PERMITS ISSUED: 43

• PERMITS COMPLETED: 39

TOTAL CONSTRUCTION VALUATION: \$2,453,584
PERMIT CONSTRUCTION VALUATION: \$22,308