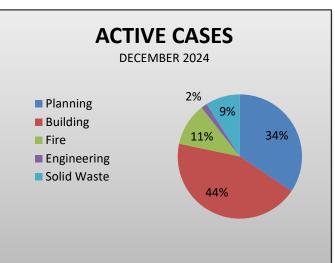

### **CODE SUMMARY**

Active Cases: 190

| FY 24/25 Cases    | Jul | Aug | Sep | Oct | Nov | Dec | Jan | Feb | Mar | Apr | May | Jun | Total |
|-------------------|-----|-----|-----|-----|-----|-----|-----|-----|-----|-----|-----|-----|-------|
| Building          | 4   | 4   | 6   | 2   | 10  | 1   |     |     |     |     |     |     |       |
| Planning / Zoning | 5   | 6   | 7   | 8   | 2   | 2   |     |     |     |     |     |     |       |
| Solid Waste       | 1   | 1   | 2   | 1   | 1   | 1   |     |     |     |     |     |     |       |
| Fire              | 8   | 3   | 5   | 0   |     |     |     |     |     |     |     |     |       |
| General Nuisance  | 0   | 1   | 0   | 3   |     | 1   |     |     |     |     |     |     |       |
| TOTAL             | 18  | 15  | 21  | 14  | 13  | 5   |     |     |     |     |     |     |       |