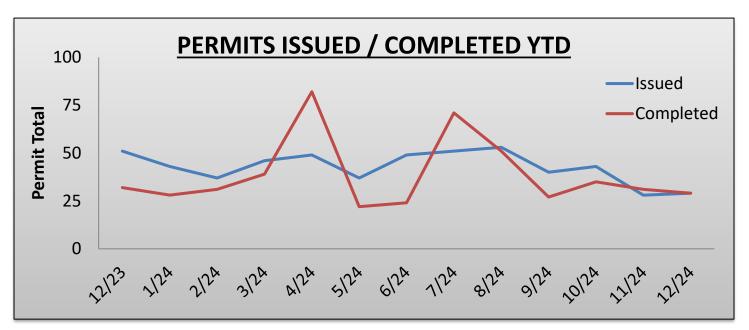

#### **DEVELOPEMENT SUMMARY**

**MONTHLY TRENDS & AVERAGES** 

• PERMITS ISSUED: 43

• PERMITS COMPLETED: 39

TOTAL CONSTRUCTION VALUATION: \$2,453,584
PERMIT CONSTRUCTION VALUATION: \$22,308