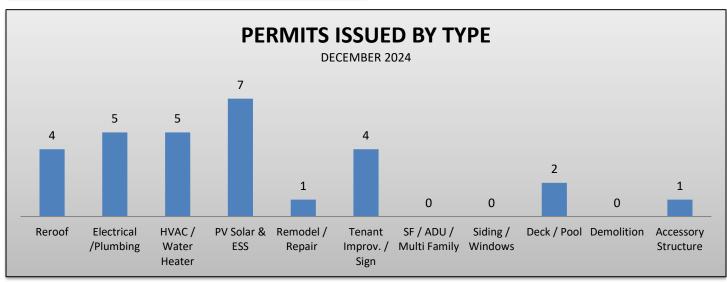

#### **DEVELOPEMENT SUMMARY**

**MONTHLY TRENDS & AVERAGES** 

• PERMITS ISSUED: 43

• PERMITS COMPLETED: 39

TOTAL CONSTRUCTION VALUATION: \$2,453,584
PERMIT CONSTRUCTION VALUATION: \$22,308