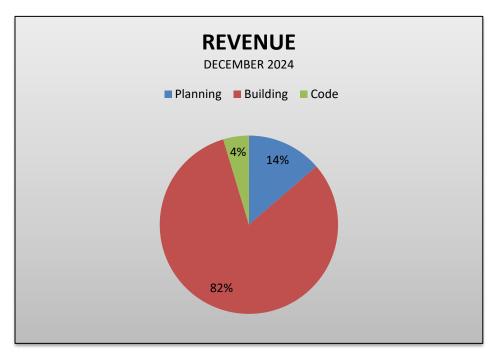

### **DEPARTMENT REVENUE**

- TOTAL DSD FEES COLLECTED: \$16,110
- TOTAL IMPACT MITIGATION FEES COLLECTED: \$0