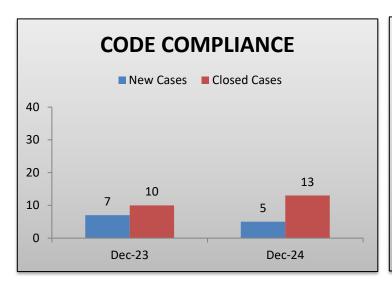

### **CODE SUMMARY**

Active Cases: 190

| FY 24/25 Cases    | Jul | Aug | Sep | Oct | Nov | Dec | Jan | Feb | Mar | Apr | May | Jun | Total |
|-------------------|-----|-----|-----|-----|-----|-----|-----|-----|-----|-----|-----|-----|-------|
| Building          | 4   | 4   | 6   | 2   | 10  | 1   |     |     |     |     |     |     |       |
| Planning / Zoning | 5   | 6   | 7   | 8   | 2   | 2   |     |     |     |     |     |     |       |
| Solid Waste       | 1   | 1   | 2   | 1   | 1   | 1   |     |     |     |     |     |     |       |
| Fire              | 8   | 3   | 5   | 0   |     |     |     |     |     |     |     |     |       |
| General Nuisance  | 0   | 1   | 0   | 3   |     | 1   |     |     |     |     |     |     |       |
| TOTAL             | 18  | 15  | 21  | 14  | 13  | 5   |     |     |     |     |     |     |       |