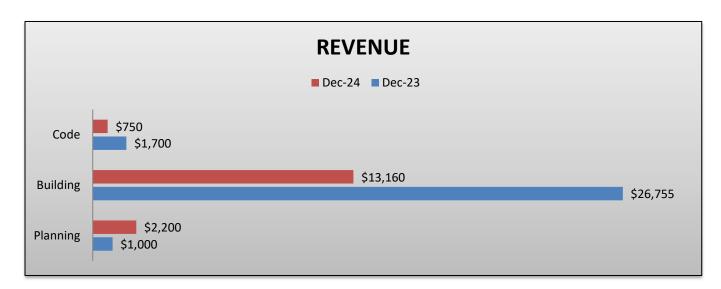

### **DEPARTMENT REVENUE**

- TOTAL DSD FEES COLLECTED: \$16,110
- TOTAL IMPACT MITIGATION FEES COLLECTED: \$0