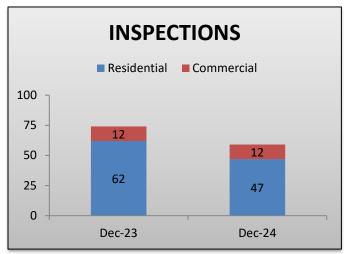

### **BUILDING SUMMARY**

• PLAN REVIEW: 18

CONSTRUCTION VALUATION: \$646,938.52

• CERTIFICATE OF LATERAL COMPLIANCE: 9